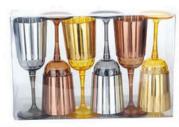

#### SY1010

0.35L

Packing:51x36.5x49cm/12sets

0.35L

Size:8.3x8x20.8(h)cm Packing:48x41x63cm/14sets

#### SY1009

0.31

Size:7.8x8x21(h)cm Packing:51x35x46cm/12sets

#### SY1010

0.35L

Size:8x8x22.5(h)cm Packing:51x36.5x49cm/12sets