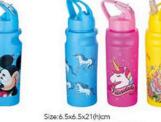

Packing:69x43.5x56cm/160pcs

Packing:69x43.5x56cm/160pcs

0.581

-----

Size:7.3x5.2x17.2(h)cm Packing:53x42.5x36.5cm/360pcs

Size:8.5x7.3x19.5(h)cm Packing:68x39x56.5cm/112pcs

Size:8.5x7.3x16(h)cm Packing:50.5x50.5x57cm/126pcs