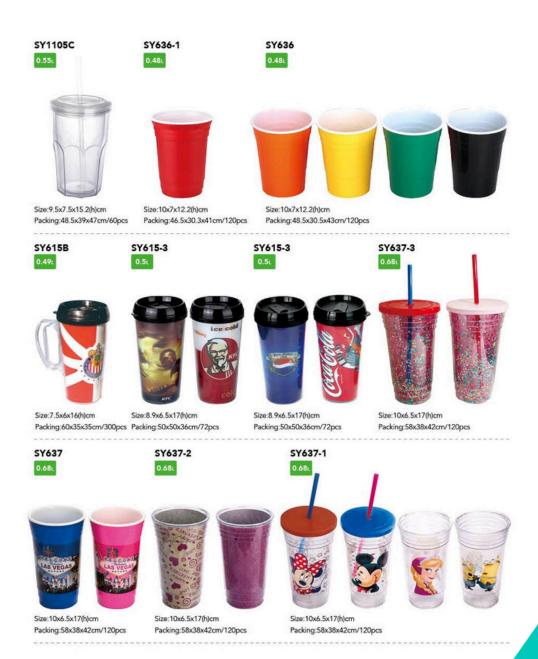

Size:9x6.7x14.7(h)cm Packing:53x36.5x47cm/240pcs

SY636A

NIDO

Size:10x7x12.2(h)cm Packing:46.5x30.3x41cm/120pcs