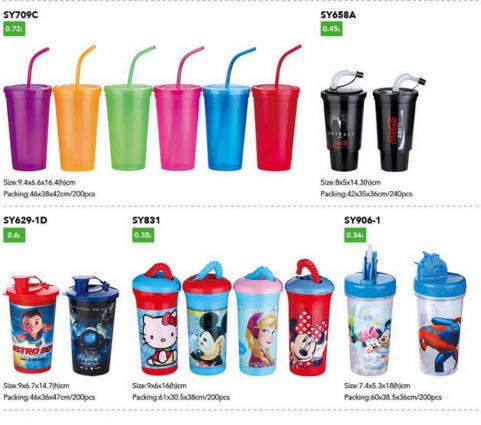

Weigth: 32 OZ

Weigth: 32 OZ

Weigth: 44 OZ

SY661

0.23L

Size:7.6x5.5x8.2(h)cm Packing:37x35x28cm/480pcs

SY661C 0.23L

SY806A

0.14

Size:7.8x6x5.5(h)cm Packing:39x29x28cm/320pcs

SY661B

0.231

Size:7.6x5.5x8.2(h)cm Packing:47x35x28cm/480pcs

SY651

0.27L

Size:7.6x5.5x9.2(h)cm Packing:46x39x27cm/300pcs

SY651C

SY651G

Size:8x5.8x8.8(h)cm Packing:40x26x34cm/300pcs

Size:8x5.2x10(h)cm Packing:46.5x34x35cm/288pcs

Size:8x5.8x15(h)cm Packing:46.5x34x35cm/288pcs

SY651D

Size:8x5.5x11(h)cm Packing:46.5x34x35cm/288pcs

SY662 0.28L

SY651B 0.27L

Size:8x5.8x8.8(h)cm Packing:46.5x34x35cm/288pcs

SY665 0.321

Size:8x5.8x10(h)cm

Size:7.5x5.5x10(h)cm Packing:39x39x32cm/400pcs

SY662C

0.28L

0.35

Size:7.5x5.5x10(h)cm Packing:50x39x32cm/400pcs

Size:7.5x5.5x12(h)cm

Packing:54x38x36cm/360pcs

Size:7.5x5.5x12(h)cm Packing:54x38x36cm/360pcs

SY663

0.35L

SY628D 0.421