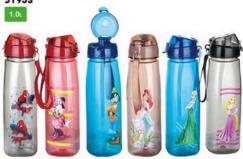

# PARTNERS

0.78L

Size:8.5x8.5x23(h)cm Packing:63.5x47x63.5cm/128pcs

Size:7x7x26.5(h)cm Packing:58x44x54cm/96pcs

0.9L

Size:7x7x26.5(h)cm Packing:58x44x54cm/96pcs

Size:7x7x26.5(h)cm Packing:58x44x54cm/96pcs