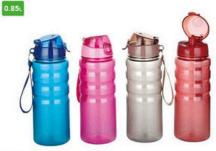

#### SY950-2

0.9L

Size:7x7x26.5(h)cm Packing:58x44x54cm/96pcs

SY950P

Size:7x7x26.5(h)cm Packing:58x44x54cm/96pcs