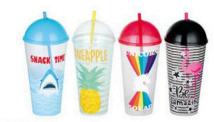

#### SY667

Size:9x6.4x18(h)cm Packing:54.5x37x28cm/168pcs

Size:9x6.7x14.7(h)cm Packing:45x36.5x47cm/240pcs

Size:10x6.5x18(h)cm Packing:49x34x23.5cm/100pcs

Size:9x6.7x14.7(h)cm Packing:45x36.5x47cm/240pcs

SY669