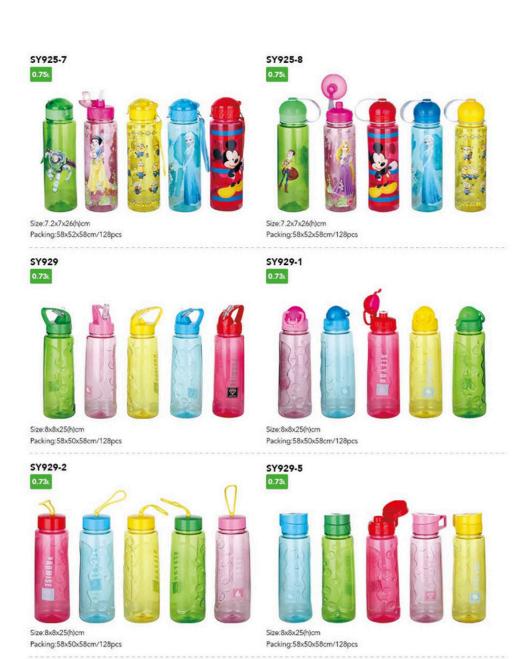

Packing:58x52x58cm/128pcs

Size:8.5x8.5x23(h)cm Packing:63.5x47x63.5cm/128pcs

SY930

0.78L

Size:8.5x8.5x23(h)cm Packing:63.5x47x63.5cm/128pcs

SY930-5

0.781

0.58L