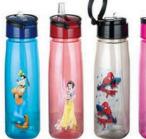

e are constantly improving our ability to create value for our partners.

# PARTNERS



























































0.78L



Size:8.5x8.5x23(h)cm Packing:63.5x47x63.5cm/128pcs



Size:7x7x26.5(h)cm Packing:58x44x54cm/96pcs



0.9L



Size:7x7x26.5(h)cm Packing:58x44x54cm/96pcs





Size:7x7x26.5(h)cm Packing:58x44x54cm/96pcs

#### SY950-2

0.9L



Size:7x7x26.5(h)cm Packing:58x44x54cm/96pcs

SY950P



Size:7x7x26.5(h)cm Packing:58x44x54cm/96pcs

#### SY952



Size:7.8x7.8x23(h)cm Packing:64x49x48cm/96pcs



Size:7.8x7.8x23(h)cm Packing:64x49x48cm/96pcs

#### SY952-3

0.85L



Size:7.8x7.8x23(h)cm Packing:64x49x48cm/96pcs

#### SY953



Size:7.5x7.5x26.5(h)cm Packing:62x47x55cm/96pcs

#### SY953



Size:7.5x7.5x26.5(h)cm Packing:62x47x55cm/96pcs

#### SY953-2





Size:7.5x7.5x26.5(h)cm Packing:62x47x55cm/96pcs





Size:7.5x7.5x26.5(h)cm Packing:62x47x55cm/96pcs



Size:7.5x7.5x26.5(h)cm Packing:62x47x55cm/96pcs

# SY954 O.91 ATIMUSAS ATI

Size:7.5x7.5x26.5(h)cm Packing:62x47x55cm/96pcs



Size:7.5x7.5x26.5(h)cm Packing:62x47x55cm/96pcs

Packing:58x51x55cm/112pcs



Size:7.5x7.5x26.5(h)cm Packing:62x47x55cm/96pcs









Size:6x6.5x17(h)cm

Packing:63.5x34x64cm/128pcs







Size:6x6.5x17(h)cm

Packing:63.5x34x64cm/128pcs







SY715-4

Packing:68x36x55cm/160pcs



Size:6x6x16(h)cm Packing:68x36x55cm/160pcs

SY715-5





Packing:68x38x54cm/160pcs

Packing:68x38x54cm/160pcs





SY716-5

0.48L



Size:6.5x6.5x20(h)cm Packing:68x38x54cm/160pcs

SY716-8





Size:6.5x6.5x20(h)cm Packing:68x38x54cm/160pcs

SY718-1 0.45L



Size:6x7.3x17(h)cm Packin