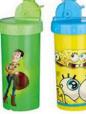

SY719 0.6L

Size:5.7x7x19.2(h)cm Packing:57.5x42.5x57.5cm/128pcs

Size:6.8x7x26(h)cm

Packing:51x51x50cm/120pcs

Size:6.8x7x26(h)cm

Packing:51x51x50cm/120pcs

Size:7.2x7x26(h)cm Packing:58x52x58cm/128pcs

SY924-5

0.75L

Size:7.2x7x26(h)cm

Packing:58x52x58cm/128pcs

SY924-7

0.75L

Size:7.2x7x26(h)cm Packing:58x52x58cm/128pcs

Size:7.2x7x26(h)cm Packing:58x52x58cm/128pcs

Size:7.2x7x26(h)cm