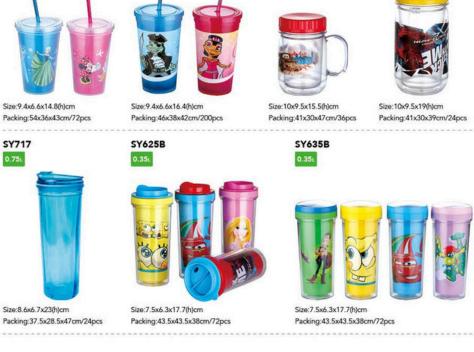

# SY954 O.91 ATIMUSAS ATI

Size:7.5x7.5x26.5(h)cm Packing:62x47x55cm/96pcs

Size:7.5x7.5x26.5(h)cm Packing:62x47x55cm/96pcs

Packing:58x51x55cm/112pcs

Size:7.5x7.5x26.5(h)cm Packing:62x47x55cm/96pcs

Size:6x6.5x17(h)cm

Packing:63.5x34x64cm/128pcs

Size:6x6.5x17(h)cm

Packing:63.5x34x64cm/128pcs

SY715-4

Packing:68x36x55cm/160pcs

Size:6x6x16(h)cm Packing:68x36x55cm/160pcs

SY715-5

Packing:68x38x54cm/160pcs

Packing:68x38x54cm/160pcs

SY716-5

0.48L

Size:6.5x6.5x20(h)cm Packing:68x38x54cm/160pcs

SY716-8

Size:6.5x6.5x20(h)cm Packing:68x38x54cm/160pcs

SY718-1 0.45L

Size:6x7.3x17(h)cm Packing:74x32x58cm/160pcs

Size:6.5x6.5x20(h)cm Packing:68x38x54cm/160pcs

SY718 0.45L

Size:6x7.3x17(h)cm Packing:74x32x58cm/160pcs

SY718-2 0.45L

Size:6x7.3x17(h)cm Packing:74x32x58cm/160pcs

Size:6x7.3x17(h)cm Packing:74x32x58cm/160pcs

SY718-5 0.45L

Size:6x7.3x17(h)cm Packing:74x32x58cm/160pcs

SY718-8 0.45L

Size:6x7.3x17(h)cm Packing:74x32x58cm/160pcs

Size:6x7.3x17(h)cm Packing:74x32x58cm/160pcs

SY718-6 0.45L

Size:6x7.3x17(h)cm Packing:74x32x58cm/160pcs