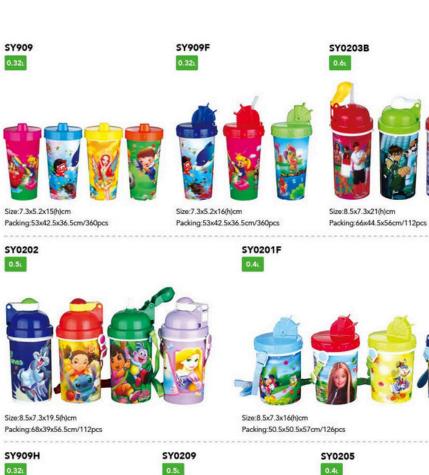

Packing:69x43.5x56cm/160pcs

Packing:69x43.5x56cm/160pcs

0.581

-----

Size:7.3x5.2x17.2(h)cm Packing:53x42.5x36.5cm/360pcs

Size:8.5x7.3x19.5(h)cm Packing:68x39x56.5cm/112pcs

Size:8.5x7.3x16(h)cm Packing:50.5x50.5x57cm/126pcs

Size:8.5x7.3x21(h)cm Packing:66x44.5x56cm/112pcs

SY0201-1B 0.4L

SY0223F 0.5L

Packing:65x33x49cm/96pcs

Size:6.6x6.6x16(h)cm Packing:55x39x50cm/105pcs

SY0233G

0.5L

SY0229

Size:8.5x7.3x16(h)cm

Packing:50.5x50.5x57cm/126pcs

0.51

Size:6.6x6.6x18(h)cm Packing:55x39x50cm/105pcs

SY0233H

Size:7.3x6.3x18(h)cm

Size:7.3x6.3x18(h)cm Packing:65x33x49cm/96pcs