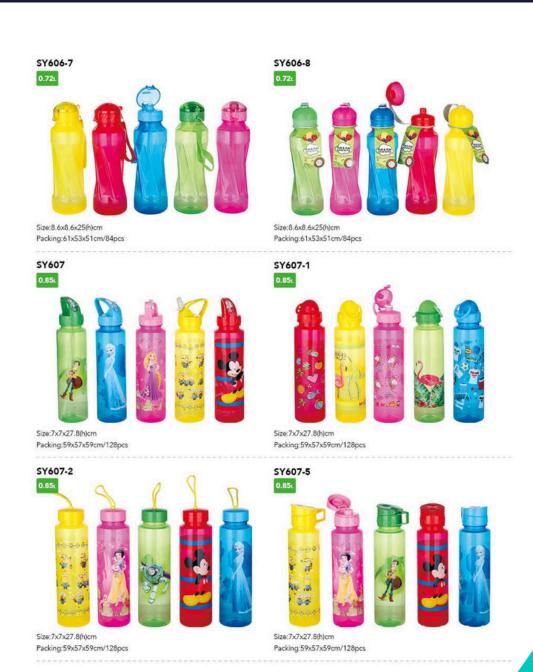

6x7.3x17(h)cm Packing:74x32x58cm/160pcs

SY718-6 0.45L



Size:6x7.3x17(h)cm Packing:74x32x58cm/160pcs

SY719 0.6L



Size:5.7x7x19.2(h)cm Packing:57.5x42.5x57.5cm/128pcs

Size:6.8x7x26(h)cm

Packing:51x51x50cm/120pcs











Size:6.8x7x26(h)cm

Packing:51x51x50cm/120pcs







Size:7.2x7x26(h)cm Packing:58x52x58cm/128pcs

SY924-5

0.75L

Size:7.2x7x26(h)cm

Packing:58x52x58cm/128pcs

SY924-7

0.75L



Size:7.2x7x26(h)cm Packing:58x52x58cm/128pcs



Size:7.2x7x26(h)cm Packing:58x52x58cm/128pcs







Size:7.2x7x26(h)cm

Packing:58x52x58cm/128pcs

















Size:8.5x8.5x23(h)cm Packing:63.5x47x63.5cm/128pcs

SY930

0.78L

Size:8.5x8.5x23(h)cm Packing:63.5x47x63.5cm/128pcs

SY930-5

0.781









0.58L

Packing:69x43.5x56cm/160pcs





Packing:69x43.5x56cm/160pcs

0.581





















-----







Size:7.3x5.2x17.2(h)cm Packing:53x42.5x36.5cm/360pcs

Size:8.5x7.3x19.5(h)cm Packing:68x39x56.5cm/112pcs

Size:8.5x7.3x16(h)cm Packing:50.5x50.5x57cm/126pcs















Size:8.5x7.3x21(h)cm Packing:66x44.5x56cm/112pcs

SY0201-1B 0.4L

SY0223F 0.5L













Packing:65x33x49cm/96pcs







Size:6.6x6.6x16(h)cm Packing:55x39x50cm/105pcs

SY0233G

0.5L

SY0229

Size:8.5x7.3x16(h)cm

Packing:50.5x50.5x57cm/126pcs

0.51



Size:6.6x6.6x18(h)cm Packing:55x39x50cm/105pcs

SY0233H





Size:7.3x6.3x18(h)cm



Size:7.3x6.3x18(h)cm Packing:65x33x49cm/96pcs

#### SY2010



Size:6.5x6.5x21.7(h)cm Packing:54x34.5x45cm/80pcs



Size:6.5x6.5x21.7(h)cm Packing:54x34.5x45cm/80pcs

#### SY2010-6

0.56L



Size:6.5x6.5x21.7(h)cm Packing:54x34.5x45cm/80pcs

# SY2010-8





Size:6.