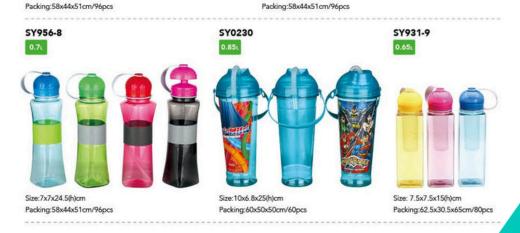

-2

0.9L



Size:7x7x26.5(h)cm Packing:58x44x54cm/96pcs

SY950P



Size:7x7x26.5(h)cm Packing:58x44x54cm/96pcs

#### SY952



Size:7.8x7.8x23(h)cm Packing:64x49x48cm/96pcs



Size:7.8x7.8x23(h)cm Packing:64x49x48cm/96pcs

#### SY952-3

0.85L



Size:7.8x7.8x23(h)cm Packing:64x49x48cm/96pcs

#### SY953



Size:7.5x7.5x26.5(h)cm Packing:62x47x55cm/96pcs

#### SY953



Size:7.5x7.5x26.5(h)cm Packing:62x47x55cm/96pcs

#### SY953-2





Size:7.5x7.5x26.5(h)cm Packing:62x47x55cm/96pcs





Size:7.5x7.5x26.5(h)cm Packing:62x47x55cm/96pcs



Size:7.5x7.5x26.5(h)cm Packing:62x47x55cm/96pcs

# SY954 O.91 ATIMUSAS ATI

Size:7.5x7.5x26.5(h)cm Packing:62x47x55cm/96pcs



Size:7.5x7.5x26.5(h)cm Packing:62x47x55cm/96pcs

Packing:58x51x55cm/112pcs



Size:7.5x7.5x26.5(h)cm Packing:62x47x55cm/96pcs









Size:6x6.5x17(h)cm

Packing:63.5x34x64cm/128pcs







Size:6x6.5x17(h)cm

Packing:63.5x34x64cm/128pcs







SY715-4

Packing:68x36x55cm/160pcs



Size:6x6x16(h)cm Packing:68x36x55cm/160pcs

SY715-5





Packing:68x38x54cm/160pcs

Packing:68x38x54cm/160pcs





SY716-5

0.48L



Size:6.5x6.5x20(h)cm Packing:68x38x54cm/160pcs

SY716-8





Size:6.5x6.5x20(h)cm Packing:68x38x54cm/160pcs

SY718-1 0.45L



Size:6x7.3x17(h)cm Packing:74x32x58cm/160pcs







Size:6.5x6.5x20(h)cm Packing:68x38x54cm/160pcs

SY718 0.45L



Size:6x7.3x17(h)cm Packing:74x32x58cm/160pcs

SY718-2 0.45L



Size:6x7.3x17(h)cm Packing:74x32x58cm/160pcs





Size:6x7.3x17(h)cm Packing:74x32x58cm/160pcs

SY718-5 0.45L



Size:6x7.3x17(h)cm Packing:74x32x58cm/160pcs

SY718-8 0.45L



Size:6x7.3x17(h)cm Packing:74x32x58cm