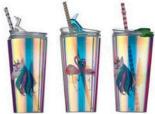

#### SY1009

Size:7.8x8x21(h)cm Packing:51x35x46cm/12sets

Size:8.5x6.2x17.5(h)cm

SY628K

0.421

SY628K

Size:10x6.7x18(h)cm

Packing:49x34x21cm/100pcs