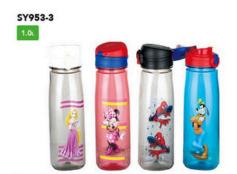

#### SY953-2

Size:7.5x7.5x26.5(h)cm Packing:62x47x55cm/96pcs

Size:7.5x7.5x26.5(h)cm Packing:62x47x55cm/96pcs

Size:7.5x7.5x26.5(h)cm Packing:62x47x55cm/96pcs