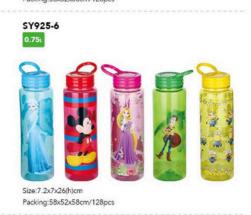

SY719 0.6L

Size:5.7x7x19.2(h)cm Packing:57.5x42.5x57.5cm/128pcs

Size:6.8x7x26(h)cm

Packing:51x51x50cm/120pcs

Size:6.8x7x26(h)cm

Packing:51x51x50cm/120pcs

Size:7.2x7x26(h)cm Packing:58x52x58cm/128pcs

SY924-5

0.75L

Size:7.2x7x26(h)cm

Packing:58x52x58cm/128pcs

SY924-7

0.75L

Size:7.2x7x26(h)cm Packing:58x52x58cm/128pcs

Size:7.2x7x26(h)cm Packing:58x52x58cm/128pcs

Size:7.2x7x26(h)cm