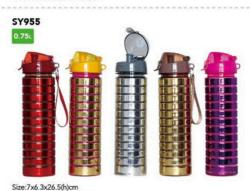

# SY954 O.91 ATIMUSAS ATI

Size:7.5x7.5x26.5(h)cm Packing:62x47x55cm/96pcs

Size:7.5x7.5x26.5(h)cm Packing:62x47x55cm/96pcs

Packing:58x51x55cm/112pcs

Size:7.5x7.5x26.5(h)cm Packing:62x47x55cm/96pcs

Size:6x6.5x17(h)cm