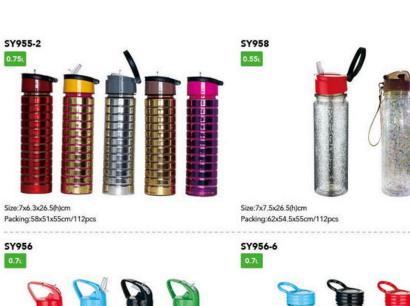

Y950-2

0.9L



Size:7x7x26.5(h)cm Packing:58x44x54cm/96pcs

SY950P



Size:7x7x26.5(h)cm Packing:58x44x54cm/96pcs

#### SY952



Size:7.8x7.8x23(h)cm Packing:64x49x48cm/96pcs



Size:7.8x7.8x23(h)cm Packing:64x49x48cm/96pcs

#### SY952-3

0.85L



Size:7.8x7.8x23(h)cm Packing:64x49x48cm/96pcs

#### SY953



Size:7.5x7.5x26.5(h)cm Packing:62x47x55cm/96pcs

#### SY953



Size:7.5x7.5x26.5(h)cm Packing:62x47x55cm/96pcs

#### SY953-2





Size:7.5x7.5x26.5(h)cm Packing:62x47x55cm/96pcs





Size:7.5x7.5x26.5(h)cm Packing:62x47x55cm/96pcs



Size:7.5x7.5x26.5(h)cm Packing:62x47x55cm/96pcs

# SY954 O.91 ATIMUSAS ATI

Size:7.5x7.5x26.5(h)cm Packing:62x47x55cm/96pcs



Size:7.5x7.5x26.5(h)cm Packing:62x47x55cm/96pcs

Packing:58x51x55cm/112pcs



Size:7.5x7.5x26.5(h)cm Packing:62x47x55cm/96pcs









Size:6x6.5x17(h)cm

Packing:63.5x34x64cm/128pcs







Size:6x6.5x17(h)cm

Packing:63.5x34x64cm/128pcs







SY715-4

Packing:68x36x55cm/160pcs



Size:6x6x16(h)cm Packing:68x36x55cm/160pcs

SY715-5





Packing:68x38x54cm/160pcs

Packing:68x38x54cm/160pcs





SY716-5

0.48L



Size:6.5x6.5x20(h)cm Packing:68x38x54cm/160pcs

SY716-8





Size:6.5x6.5x20(h)cm Packing:68x38x54cm/160pcs

SY718-1 0.45L



Size:6x7.3x17(h)cm Packing:74x32x58cm/160pcs







Size:6.5x6.5x20(h)cm Packing:68x38x54cm/160pcs

SY718 0.45L



Size:6x7.3x17(h)cm Packing:74x32x58cm/160pcs

SY718-2 0.45L



Size:6x7.3x17(h)cm Packing:74x32x58cm/160pcs





Size:6x7.3x17(h)cm Packing:74x32x58cm/160pcs

SY718-5 0.45L



Size:6x7.3x17(h)cm Packing:74x32x58cm/160pcs

SY718-8 0.45L



Size:6x7.3x17(h)cm Packing:74x32x