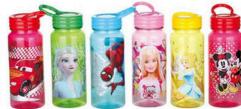

# PARTNERS

0.78L

Size:8.5x8.5x23(h)cm Packing:63.5x47x63.5cm/128pcs

Size:7x7x26.5(h)cm Packing:58x44x54cm/96pcs

0.9L

Size:7x7x26.5(h)cm Packing:58x44x54cm/96pcs

Size:7x7x26.5(h)cm Packing:58x44x54cm/96pcs