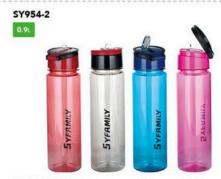

# SY954 O.91 ATIMUSAS ATI

Size:7.5x7.5x26.5(h)cm Packing:62x47x55cm/96pcs

Size:7.5x7.5x26.5(h)cm Packing:62x47x55cm/96pcs

Packing:58x51x55cm/112pcs

Size:7.5x7.5x26.5(h)cm Packing:62x47x55cm/96pcs

Size:6x6.5x17(h)cm