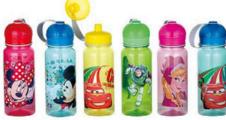

# PARTNERS

0.78L

Size:8.5x8.5x23(h)cm Packing:63.5x47x63.5cm/128pcs

Size:7x7x26.5(h)cm Packing:58x44x54cm/96pcs

0.9L

Size:7x7x26.5(h)cm Packing:58x44x54cm/96pcs

Size:7x7x26.5(h)cm Packing:58x44x54cm/96pcs