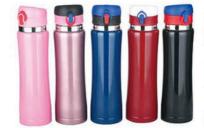

#### SY952

Size:7.8x7.8x23(h)cm Packing:64x49x48cm/96pcs

Size:7.8x7.8x23(h)cm Packing:64x49x48cm/96pcs

#### SY952-3

0.85L

Size:7.8x7.8x23(h)cm Packing:64x49x48cm/96pcs