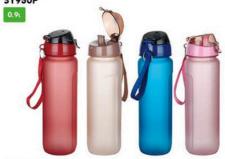

# PARTNERS

0.78L

Size:8.5x8.5x23(h)cm Packing:63.5x47x63.5cm/128pcs

Size:7x7x26.5(h)cm Packing:58x44x54cm/96pcs

0.9L

Size:7x7x26.5(h)cm Packing:58x44x54cm/96pcs

Size:7x7x26.5(h)cm Packing:58x44x54cm/96pcs