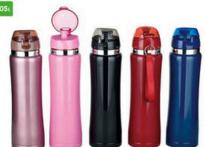

# PARTNERS

0.78L

Size:8.5x8.5x23(h)cm Packing:63.5x47x63.5cm/128pcs

Size:7x7x26.5(h)cm Packing:58x44x54cm/96pcs

0.9L

Size:7x7x26.5(h)cm Packing:58x44x54cm/96pcs

Size:7x7x26.5(h)cm Packing:58x44x54cm/96pcs

#### SY950-2

0.9L

Size:7x7x26.5(h)cm Packing:58x44x54cm/96pcs

SY950P

Size:7x7x26.5(h)cm Packing:58x44x54cm/96pcs