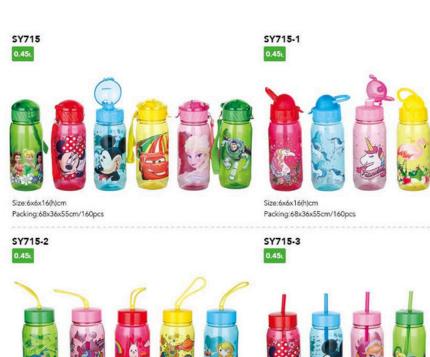

cs

#### SY952



Size:7.8x7.8x23(h)cm Packing:64x49x48cm/96pcs



Size:7.8x7.8x23(h)cm Packing:64x49x48cm/96pcs

#### SY952-3

0.85L



Size:7.8x7.8x23(h)cm Packing:64x49x48cm/96pcs

#### SY953



Size:7.5x7.5x26.5(h)cm Packing:62x47x55cm/96pcs

#### SY953



Size:7.5x7.5x26.5(h)cm Packing:62x47x55cm/96pcs

#### SY953-2





Size:7.5x7.5x26.5(h)cm Packing:62x47x55cm/96pcs





Size:7.5x7.5x26.5(h)cm Packing:62x47x55cm/96pcs



Size:7.5x7.5x26.5(h)cm Packing:62x47x55cm/96pcs

# SY954 O.91 ATIMUSAS ATI

Size:7.5x7.5x26.5(h)cm Packing:62x47x55cm/96pcs



Size:7.5x7.5x26.5(h)cm Packing:62x47x55cm/96pcs

Packing:58x51x55cm/112pcs



Size:7.5x7.5x26.5(h)cm Packing:62x47x55cm/96pcs









Size:6x6.5x17(h)cm

Packing:63.5x34x64cm/128pcs







Size:6x6.5x17(h)cm

Packing:63.5x34x64cm/128pcs







SY715-4

Packing:68x36x55cm/160pcs



Size:6x6x16(h)cm Packing:68x36x55cm/160pcs

SY715-5





Packing:68x38x54cm/160pcs

Packing:68x38x54cm/160pcs





SY716-5

0.48L



Size:6.5x6.5x20(h)cm Packing:68x38x54cm/160pcs

SY716-8





Size:6.5x6.5x20(h)cm Packing:68x38x54cm/160pcs

SY718-1 0.45L



Size:6x7.3x17(h)cm Packing:74x32x58cm/160pcs







Size:6.5x6.5x20(h)cm Packing:68x38x54cm/160pcs

SY718 0.45L



Size:6x7.3x17(h)cm Packing:74x32x58cm/160pcs

SY718-2 0.45L



Size:6x7.3x17(h)cm Packing:74x32x58cm/160pcs





Size:6x7.3x17(h)cm Packing:74x32x58cm/160pcs

SY718-5 0.45L



Size:6x7.3x17(h)cm Packing:74x32x58cm/160pcs

SY718-8 0.45L



Size:6x7.3x17(h)cm Packing:74x32x58cm/160pcs





Size:6x7.3x17(h)cm Packing:74x32x58cm/160pcs

SY718-6 0.45L



Size:6x7.3x17(h)cm Packing:74x32