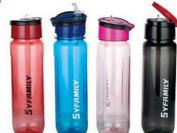

certain weather conditions, such as umbrellas, or sun glasses. Other items may serve as a means of attracting people, the way hats attract couples to come and try them on each other. Or maybe one product might be a candidate for a brand-token, having characteristics ideal for promoting purposes.

Our selection of merchandise has been adapted over time. After decades of experience with numerous insightful partnerships, we are constantly improving our ability to create value for our partners.

# PARTNERS



























































0.78L



Size:8.5x8.5x23(h)cm Packing:63.5x47x63.5cm/128pcs



Size:7x7x26.5(h)cm Packing:58x44x54cm/96pcs



0.9L



Size:7x7x26.5(h)cm Packing:58x44x54cm/96pcs





Size:7x7x26.5(h)cm Packing:58x44x54cm/96pcs

#### SY950-2

0.9L



Size:7x7x26.5(h)cm Packing:58x44x54cm/96pcs

SY950P



Size:7x7x26.5(h)cm Packing:58x44x54cm/96pcs

#### SY952



Size:7.8x7.8x23(h)cm Packing:64x49x48cm/96pcs



Size:7.8x7.8x23(h)cm Packing:64x49x48cm/96pcs

#### SY952-3

0.85L



Size:7.8x7.8x23(h)cm Packing:64x49x48cm/96pcs

#### SY953



Size:7.5x7.5x26.5(h)cm Packing:62x47x55cm/96pcs

#### SY953



Size:7.5x7.5x26.5(h)cm Packing:62x47x55cm/96pcs

#### SY953-2





Size:7.5x7.5x26.5(h)cm Packing:62x47x55cm/96pcs





Size:7.5x7.5x26.5(h)cm Packing:62x47x55cm/96pcs



Size:7.5x7.5x26.5(h)cm Packing:62x47x55cm/96pcs

# SY954 O.91 ATIMUSAS ATI

Size:7.5x7.5x26.5(h)cm Packing:62x47x55cm/96pcs



Size:7.5x7.5x26.5(h)cm Packing:62x47x55cm/96pcs

Packing:58x51x55cm/112pcs



Size:7.5x7.5x26.5(h)cm Packing:62x47x55cm/96pcs









Size:6x6