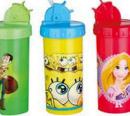

Packing:58x52x58cm/128pcs

Size:8.5x8.5x23(h)cm Packing:63.5x47x63.5cm/128pcs

SY930

0.78L

Size:8.5x8.5x23(h)cm Packing:63.5x47x63.5cm/128pcs

SY930-5

0.781

0.58L