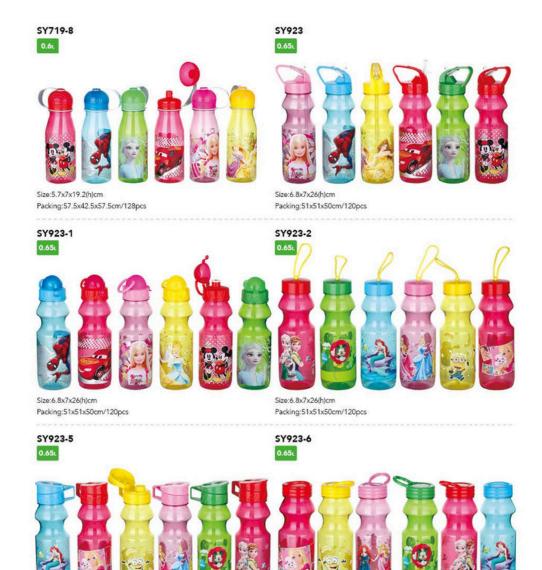

SY719 0.6L

Size:5.7x7x19.2(h)cm Packing:57.5x42.5x57.5cm/128pcs

Size:6.8x7x26(h)cm

Packing:51x51x50cm/120pcs

Size:6.8x7x26(h)cm

Packing:51x51x50cm/120pcs

Size:7.2x7x26(h)cm Packing:58x52x58cm/128pcs

SY924-5