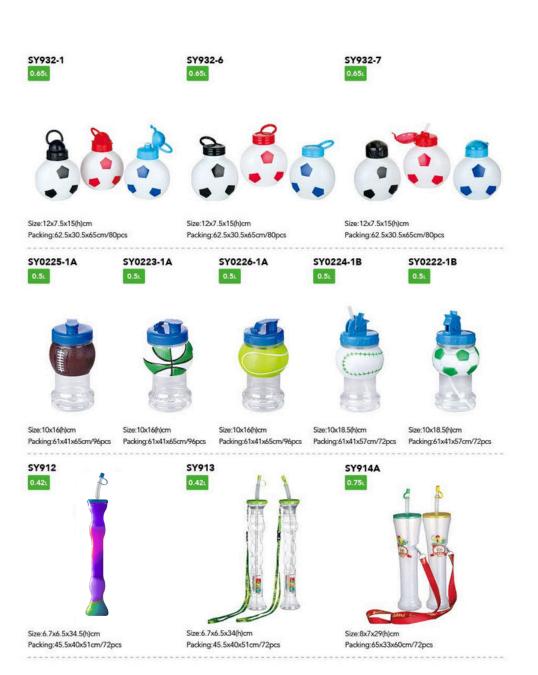

cs

SY950P



Size:7x7x26.5(h)cm Packing:58x44x54cm/96pcs

#### SY952



Size:7.8x7.8x23(h)cm Packing:64x49x48cm/96pcs



Size:7.8x7.8x23(h)cm Packing:64x49x48cm/96pcs

#### SY952-3

0.85L



Size:7.8x7.8x23(h)cm Packing:64x49x48cm/96pcs

#### SY953



Size:7.5x7.5x26.5(h)cm Packing:62x47x55cm/96pcs

#### SY953



Size:7.5x7.5x26.5(h)cm Packing:62x47x55cm/96pcs

#### SY953-2





Size:7.5x7.5x26.5(h)cm Packing:62x47x55cm/96pcs





Size:7.5x7.5x26.5(h)cm Packing:62x47x55cm/96pcs



Size:7.5x7.5x26.5(h)cm Packing:62x47x55cm/96pcs

# SY954 O.91 ATIMUSAS ATI

Size:7.5x7.5x26.5(h)cm Packing:62x47x55cm/96pcs



Size:7.5x7.5x26.5(h)cm Packing:62x47x55cm/96pcs

Packing:58x51x55cm/112pcs



Size:7.5x7.5x26.5(h)cm Packing:62x47x55cm/96pcs









Size:6x6.5x17(h)cm

Packing:63.5x34x64cm/128pcs







Size:6x6.5x17(h)cm

Packing:63.5x34x64cm/128pcs







SY715-4

Packing:68x36x55cm/160pcs



Size:6x6x16(h)cm Packing:68x36x55cm/160pcs

SY715-5





Packing:68x38x54cm/160pcs

Packing:68x38x54cm/160pcs





SY716-5

0.48L



Size:6.5x6.5x20(h)cm Packing:68x38x54cm/160pcs

SY716-8





Size:6.5x6.5x20(h)cm Packing:68x38x54cm/160pcs

SY718-1 0.45L



Size:6x7.3x17(h)cm Packing:74x32x58cm/160pcs







Size:6.5x6.5x20(h)cm Packing:68x38x54cm/160pcs

SY718 0.45L



Size:6x7.3x17(h)cm Packing:74x32x58cm/160pcs

SY718-2 0.45L



Size:6x7.3x17(h)cm Packing:74x32x58cm/160pcs





Size:6x7.3x17(h)cm Packing:74x32x58cm/160pcs

SY718-5 0.45L



Size:6x7.3x17(h)cm Packing:74x32x58cm/160pcs

SY718-8 0.45L



Size:6x7.3x17(h)cm Packing:74x32x58cm/160pcs





Size:6x7.3x17(h)cm Packing:74x32x58cm/16