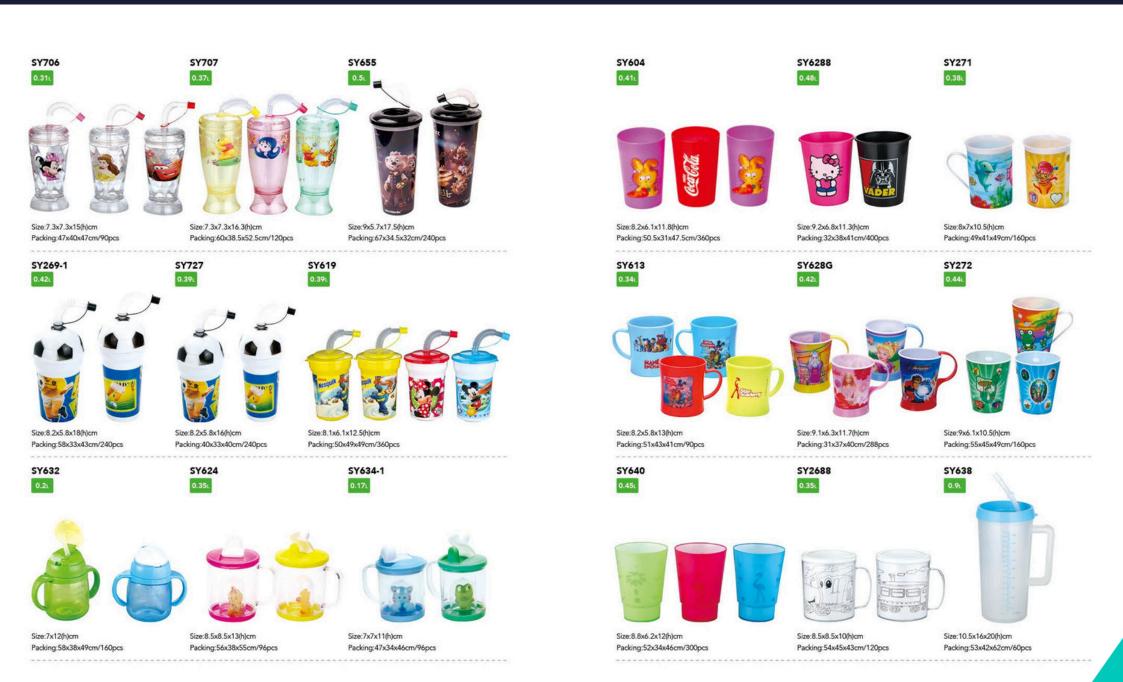

#### SY269-2 0.42L

Size:8.2x5.8x18(h)cm Packing:58x33x43cm/240pcs

SY728

SY269G

0.42L

Size:8.2x5.8x16(h)cm Packing:40x33x40cm/240pcs

#### SY1106 0.5L

Size:8.2x5.6x17.8(h)cm Packing:42x34x42.5cm/240pcs

SY269

0.421

Size:8.2x5.8x15(h)cm Packing:54x33x42cm/240pcs

Size:8.2x5.8x15(h)cm Packing:54x33x42cm/240pcs

SY616A

Size:8.1x6.5x15(h)cm Packing:52x35x48cm/240pcs

#### SY269A 0.421

Size:8.3x5.9x18.3(h)cm Packing:44.5x30x46cm/72pcs

SY630R

SY613-2 0.341

SY662R 0.28L

SY661R

0.23L

Size:8x6.5x14(h)cm Packing:50x33x42cm/240pcs