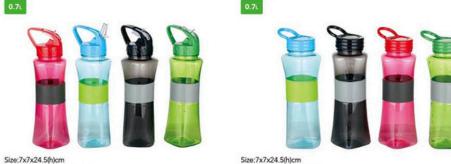

50-2

0.9L



Size:7x7x26.5(h)cm Packing:58x44x54cm/96pcs

SY950P



Size:7x7x26.5(h)cm Packing:58x44x54cm/96pcs

#### SY952



Size:7.8x7.8x23(h)cm Packing:64x49x48cm/96pcs



Size:7.8x7.8x23(h)cm Packing:64x49x48cm/96pcs

#### SY952-3

0.85L



Size:7.8x7.8x23(h)cm Packing:64x49x48cm/96pcs

#### SY953



Size:7.5x7.5x26.5(h)cm Packing:62x47x55cm/96pcs

#### SY953



Size:7.5x7.5x26.5(h)cm Packing:62x47x55cm/96pcs

#### SY953-2





Size:7.5x7.5x26.5(h)cm Packing:62x47x55cm/96pcs





Size:7.5x7.5x26.5(h)cm Packing:62x47x55cm/96pcs



Size:7.5x7.5x26.5(h)cm Packing:62x47x55cm/96pcs

# SY954 O.91 ATIMUSAS ATI

Size:7.5x7.5x26.5(h)cm Packing:62x47x55cm/96pcs



Size:7.5x7.5x26.5(h)cm Packing:62x47x55cm/96pcs

Packing:58x51x55cm/112pcs



Size:7.5x7.5x26.5(h)cm Packing:62x47x55cm/96pcs









Size:6x6.5x17(h)cm

Packing:63.5x34x64cm/128pcs







Size:6x6.5x17(h)cm

Packing:63.5x34x64cm/128pcs







SY715-4

Packing:68x36x55cm/160pcs



Size:6x6x16(h)cm Packing:68x36x55cm/160pcs

SY715-5





Packing:68x38x54cm/160pcs

Packing:68x38x54cm/160pcs





SY716-5

0.48L



Size:6.5x6.5x20(h)cm Packing:68x38x54cm/160pcs

SY716-8





Size:6.5x6.5x20(h)cm Packing:68x38x54cm/160pcs

SY718-1 0.45L



Size:6x7.3x17(h)cm Packing:74x32x58cm/160pcs







Size:6.5x6.5x20(h)cm Packing:68x38x54cm/160pcs

SY718 0.45L



Size:6x7.3x17(h)cm Packing:74x32x58cm/160pcs

SY718-2 0.45L



Size:6x7.3x17(h)cm Packing:74x32x58cm/160pcs





Size:6x7.3x17(h)cm Packing:74x32x58cm/160pcs

SY718-5 0.45L



Size:6x7.3x17(h)cm Packing:74x32x58cm/160pcs

SY718-8 0.45L



Size:6x7.3x17(h)cm Packing:74x32x58