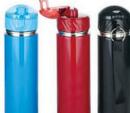

#### SY953

Size:7.5x7.5x26.5(h)cm Packing:62x47x55cm/96pcs

#### SY953-2

Size:7.5x7.5x26.5(h)cm Packing:62x47x55cm/96pcs

Size:7.5x7.5x26.5(h)cm Packing:62x47x55cm/96pcs

Size:7.5x7.5x26.5(h)cm Packing:62x47x55cm/96pcs