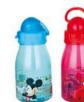

# PARTNERS

0.78L

Size:8.5x8.5x23(h)cm Packing:63.5x47x63.5cm/128pcs

Size:7x7x26.5(h)cm Packing:58x44x54cm/96pcs

0.9L

Size:7x7x26.5(h)cm Packing:58x44x54cm/96pcs

Size:7x7x26.5(h)cm Packing:58x44x54cm/96pcs