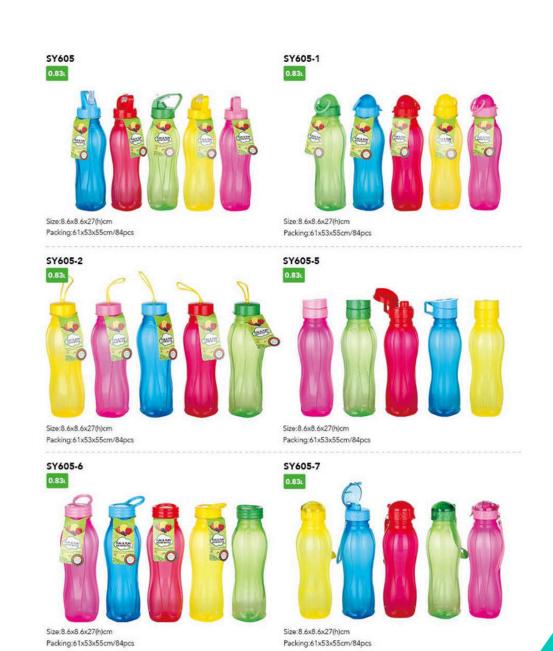

Size:6x7.3x17(h)cm Packing:74x32x58cm/160pcs

SY718-6 0.45L



Size:6x7.3x17(h)cm Packing:74x32x58cm/160pcs

SY719 0.6L



Size:5.7x7x19.2(h)cm Packing:57.5x42.5x57.5cm/128pcs

Size:6.8x7x26(h)cm

Packing:51x51x50cm/120pcs











Size:6.8x7x26(h)cm

Packing:51x51x50cm/120pcs







Size:7.2x7x26(h)cm Packing:58x52x58cm/128pcs

SY924-5

0.75L

Size:7.2x7x26(h)cm

Packing:58x52x58cm/128pcs

SY924-7

0.75L



Size:7.2x7x26(h)cm Packing:58x52x58cm/128pcs



Size:7.2x7x26(h)cm Packing:58x52x58cm/128pcs







Size:7.2x7x26(h)cm

Packing:58x52x58cm/128pcs

















Size:8.5x8.5x23(h)cm Packing:63.5x47x63.5cm/128pcs

SY930

0.78L

Size:8.5x8.5x23(h)cm Packing:63.5x47x63.5cm/128pcs

SY930-5

0.781









0.58L

Packing:69x43.5x56cm/160pcs





Packing:69x43.5x56cm/160pcs

0.581





















-----







Size:7.3x5.2x17.2(h)cm Packing:53x42.5x36.5cm/360pcs

Size:8.5x7.3x19.5(h)cm Packing:68x39x56.5cm/112pcs

Size:8.5x7.3x16(h)cm Packing:50.5x50.5x57cm/126pcs















Size:8.5x7.3x21(h)cm Packing:66x44.5x56cm/112pcs

SY0201-1B 0.4L

SY0223F 0.5L













Packing:65x33x49cm/96pcs







Size:6.6x6.6x16(h)cm Packing:55x39x50cm/105pcs

SY0233G

0.5L

SY0229

Size:8.5x7.3x16(h)cm

Packing:50.5x50.5x57cm/126pcs

0.51



Size:6.6x6.6x18(h)cm Packing:55x39x50cm/105pcs

SY0233H





Size:7.3x6.3x18(h)cm



Size:7.3x6.3x18(h)cm Packing:65x33x49cm/96pcs

#### SY2010



Size:6.5x6.5x21.7(h)cm Packing:54x34.5x45cm/80pcs



Size:6.5x6.5x21.7(h)cm Packing:54x34.5x45cm/80pcs

#### SY2010-6

0.56L



Size:6.5x6.5x21.7(h)cm Packing:54x34.5x45cm/80pcs

# SY2010-8





S