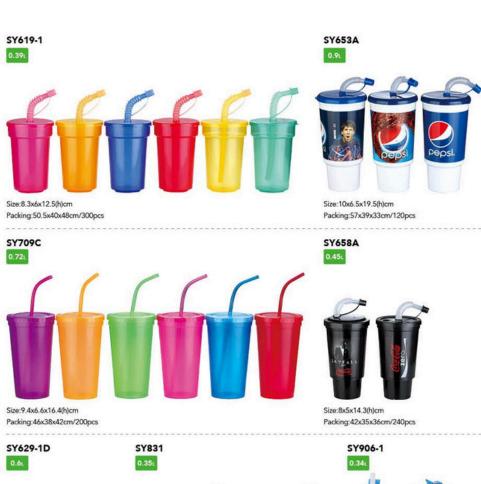

#### SY806 0.14L

SY711

0.231

SY661

SY651 0.27L

Weigth: 5 OZ Weigth: 3 OZ

Weigth: 8 OZ

Weigth: 9 OZ

Weigth: 10 OZ

Weigth: 10 OZ

SY628

SY660 0.32L

SY663 0.35L

SY269

Weigth: 12 OZ

SY658

0.45L

SY630

SY650

0.55L

SY629

SY652

SY688

Weigth: 12 OZ

Weigth: 14 OZ

SY689

Weigth: 15 OZ

Weigth: 23 OZ

SY699

0.61L

Weigth: 16 OZ

SY659

Weigth: 23 OZ

Weigth: 18 OZ

Weigth: 25 OZ

SY667

0.7L

Weigth: 22 OZ

Weigth: 22 OZ Weigth: 22 OZ

SY680

Weigth: 32 OZ

Weigth: 32 OZ

Weigth: 44 OZ

SY661

0.23L

Size:7.6x5.5x8.2(h)cm Packing:37x35x28cm/480pcs

SY661C 0.23L

SY806A