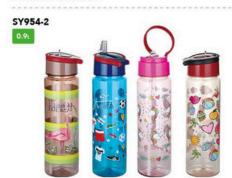

# SY954 O.91 ATIMUSAS ATI

Size:7.5x7.5x26.5(h)cm Packing:62x47x55cm/96pcs

Size:7.5x7.5x26.5(h)cm Packing:62x47x55cm/96pcs

Packing:58x51x55cm/112pcs

Size:7.5x7.5x26.5(h)cm Packing:62x47x55cm/96pcs

Size:6x6.5x17(h)cm