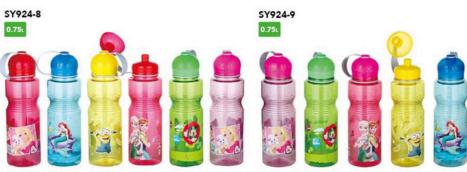

SY719 0.6L

Size:5.7x7x19.2(h)cm Packing:57.5x42.5x57.5cm/128pcs

Size:6.8x7x26(h)cm

Packing:51x51x50cm/120pcs

Size:6.8x7x26(h)cm

Packing:51x51x50cm/120pcs

Size:7.2x7x26(h)cm Packing:58x52x58cm/128pcs

SY924-5

0.75L

Size:7.2x7x26(h)cm

Packing:58x52x58cm/128pcs

SY924-7

0.75L

Size:7.2x7x26(h)cm Packing:58x52x58cm/128pcs

Size:7.2x7x26(h)cm Packing:58x52x58cm/128pcs

Size:7.2x7x26(h)cm

Packing:58x52x58cm/128pcs

Size:8.5x8.5x23(h)cm Packing:63.5x47x63.5cm/128pcs

SY930

0.78L

Size:8.5x8.5x23(h)cm Packing:63.5x47x63.5cm/128pcs

SY930-5

0.781

0.58L