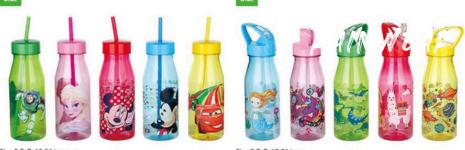

SY719 0.6L

Size:5.7x7x19.2(h)cm Packing:57.5x42.5x57.5cm/128pcs

Size:6.8x7x26(h)cm

Packing:51x51x50cm/120pcs

Size:6.8x7x26(h)cm

Packing:51x51x50cm/120pcs

Size:7.2x7x26(h)cm Packing:58x52x58cm/128pcs

SY924-5