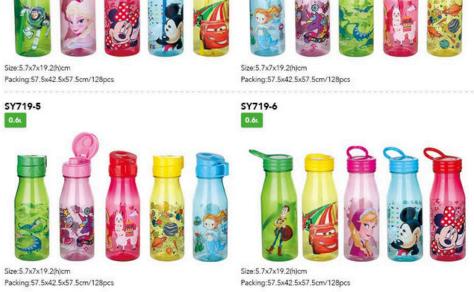

SY719 0.6L

Size:5.7x7x19.2(h)cm Packing:57.5x42.5x57.5cm/128pcs

Size:6.8x7x26(h)cm

Packing:51x51x50cm/120pcs

Size:6.8x7x26(h)cm

Packing:51x51x50cm/120pcs

Size:7.2x7x26(h)cm Packing:58x52x58cm/128pcs

SY924-5