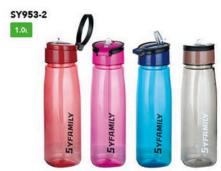

#### SY953

Size:7.5x7.5x26.5(h)cm Packing:62x47x55cm/96pcs

#### SY953-2

Size:7.5x7.5x26.5(h)cm Packing:62x47x55cm/96pcs

Size:7.5x7.5x26.5(h)cm Packing:62x47x55cm/96pcs

Size:7.5x7.5x26.5(h)cm Packing:62x47x55cm/96pcs