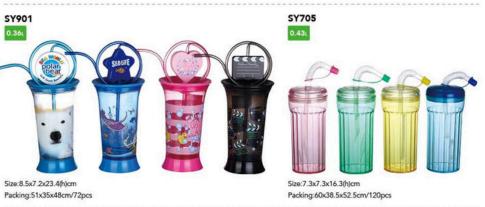

# PARTNERS

0.78L

Size:8.5x8.5x23(h)cm Packing:63.5x47x63.5cm/128pcs

Size:7x7x26.5(h)cm Packing:58x44x54cm/96pcs

0.9L

Size:7x7x26.5(h)cm Packing:58x44x54cm/96pcs

Size:7x7x26.5(h)cm Packing:58x44x54cm/96pcs