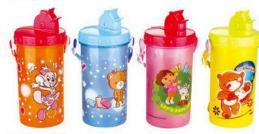

# PARTNERS

0.78L

Size:8.5x8.5x23(h)cm Packing:63.5x47x63.5cm/128pcs

Size:7x7x26.5(h)cm Packing:58x44x54cm/96pcs

0.9L

Size:7x7x26.5(h)cm Packing:58x44x54cm/96pcs

Size:7x7x26.5(h)cm Packing:58x44x54cm/96pcs