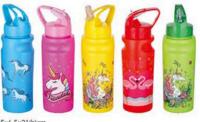

Packing:69x43.5x56cm/160pcs

Packing:69x43.5x56cm/160pcs

0.581

-----

Size:7.3x5.2x17.2(h)cm Packing:53x42.5x36.5cm/360pcs

Size:8.5x7.3x19.5(h)cm Packing:68x39x56.5cm/112pcs

Size:8.5x7.3x16(h)cm Packing:50.5x50.5x57cm/126pcs