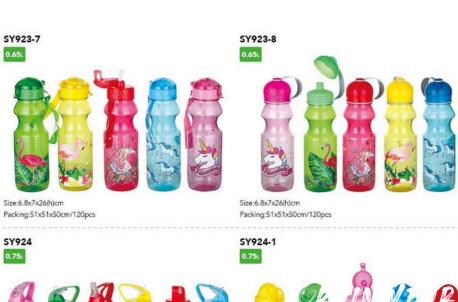

SY719 0.6L

Size:5.7x7x19.2(h)cm Packing:57.5x42.5x57.5cm/128pcs

Size:6.8x7x26(h)cm

Packing:51x51x50cm/120pcs

Size:6.8x7x26(h)cm

Packing:51x51x50cm/120pcs

Size:7.2x7x26(h)cm Packing:58x52x58cm/128pcs

SY924-5

0.75L

Size:7.2x7x26(h)cm

Packing:58x52x58cm/128pcs

SY924-7

0.75L

Size:7.2x7x26(h)cm Packing:58x52x58cm/128pcs

Size:7.2x7x26(h)cm Packing:58x52x58cm/128pcs

Size:7.2x7x26(h)cm