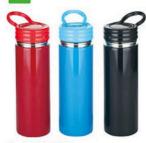

# PARTNERS

0.78L

Size:8.5x8.5x23(h)cm Packing:63.5x47x63.5cm/128pcs

Size:7x7x26.5(h)cm Packing:58x44x54cm/96pcs

0.9L

Size:7x7x26.5(h)cm Packing:58x44x54cm/96pcs

Size:7x7x26.5(h)cm Packing:58x44x54cm/96pcs