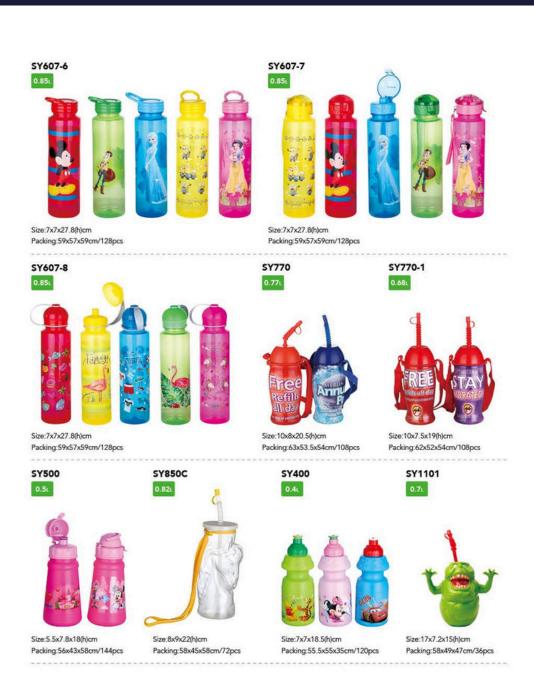

3x17(h)cm Packing:74x32x58cm/160pcs

SY718-6 0.45L



Size:6x7.3x17(h)cm Packing:74x32x58cm/160pcs

SY719 0.6L



Size:5.7x7x19.2(h)cm Packing:57.5x42.5x57.5cm/128pcs

Size:6.8x7x26(h)cm

Packing:51x51x50cm/120pcs











Size:6.8x7x26(h)cm

Packing:51x51x50cm/120pcs







Size:7.2x7x26(h)cm Packing:58x52x58cm/128pcs

SY924-5

0.75L

Size:7.2x7x26(h)cm

Packing:58x52x58cm/128pcs

SY924-7

0.75L



Size:7.2x7x26(h)cm Packing:58x52x58cm/128pcs



Size:7.2x7x26(h)cm Packing:58x52x58cm/128pcs







Size:7.2x7x26(h)cm

Packing:58x52x58cm/128pcs

















Size:8.5x8.5x23(h)cm Packing:63.5x47x63.5cm/128pcs

SY930

0.78L

Size:8.5x8.5x23(h)cm Packing:63.5x47x63.5cm/128pcs

SY930-5

0.781









0.58L

Packing:69x43.5x56cm/160pcs





Packing:69x43.5x56cm/160pcs

0.581





















-----







Size:7.3x5.2x17.2(h)cm Packing:53x42.5x36.5cm/360pcs

Size:8.5x7.3x19.5(h)cm Packing:68x39x56.5cm/112pcs

Size:8.5x7.3x16(h)cm Packing:50.5x50.5x57cm/126pcs















Size:8.5x7.3x21(h)cm Packing:66x44.5x56cm/112pcs

SY0201-1B 0.4L

SY0223F 0.5L













Packing:65x33x49cm/96pcs







Size:6.6x6.6x16(h)cm Packing:55x39x50cm/105pcs

SY0233G

0.5L

SY0229

Size:8.5x7.3x16(h)cm

Packing:50.5x50.5x57cm/126pcs

0.51



Size:6.6x6.6x18(h)cm Packing:55x39x50cm/105pcs

SY0233H





Size:7.3x6.3x18(h)cm



Size:7.3x6.3x18(h)cm Packing:65x33x49cm/96pcs

#### SY2010



Size:6.5x6.5x21.7(h)cm Packing:54x34.5x45cm/80pcs



Size:6.5x6.5x21.7(h)cm Packing:54x34.5x45cm/80pcs

#### SY2010-6

0.56L



Size:6.5x6.5x21.7(h)cm Packing:54x34.5x45cm/80pcs

# SY2010-8





Size:6.5x6.