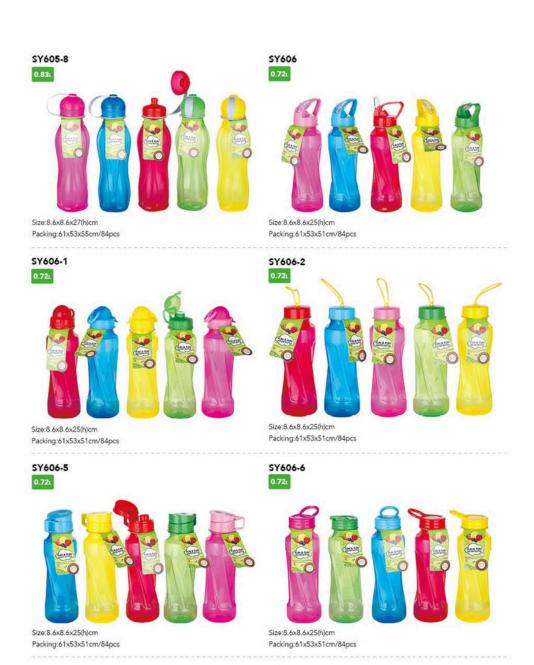

# PARTNERS

0.78L

Size:8.5x8.5x23(h)cm Packing:63.5x47x63.5cm/128pcs

Size:7x7x26.5(h)cm Packing:58x44x54cm/96pcs

0.9L

Size:7x7x26.5(h)cm Packing:58x44x54cm/96pcs

Size:7x7x26.5(h)cm Packing:58x44x54cm/96pcs

#### SY950-2

0.9L

Size:7x7x26.5(h)cm Packing:58x44x54cm/96pcs

SY950P

Size:7x7x26.5(h)cm Packing:58x44x54cm/96pcs