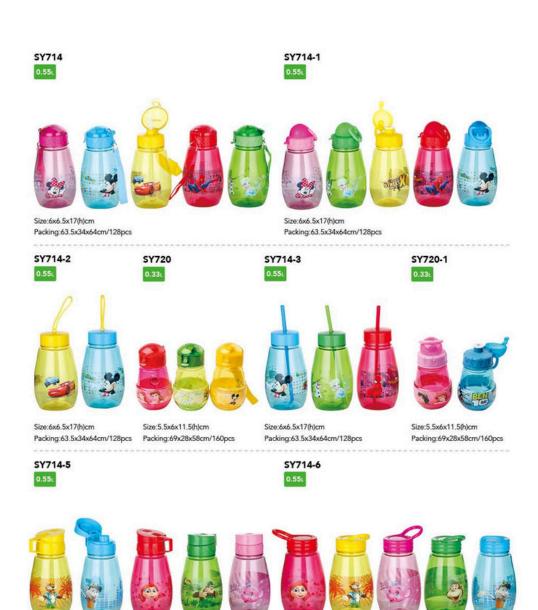

# SY954 O.91 ATIMUSAS ATI

Size:7.5x7.5x26.5(h)cm Packing:62x47x55cm/96pcs

Size:7.5x7.5x26.5(h)cm Packing:62x47x55cm/96pcs

Packing:58x51x55cm/112pcs

Size:7.5x7.5x26.5(h)cm Packing:62x47x55cm/96pcs

Size:6x6.5x17(h)cm

Packing:63.5x34x64cm/128pcs

Size:6x6.5x17(h)cm

Packing:63.5x34x64cm/128pcs

SY715-4

Packing:68x36x55cm/160pcs

Size:6x6x16(h)cm Packing:68x36x55cm/160pcs

SY715-5

Packing:68x38x54cm/160pcs