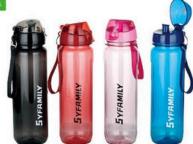

# PARTNERS

0.78L

Size:8.5x8.5x23(h)cm Packing:63.5x47x63.5cm/128pcs

Size:7x7x26.5(h)cm Packing:58x44x54cm/96pcs

0.9L

Size:7x7x26.5(h)cm Packing:58x44x54cm/96pcs

Size:7x7x26.5(h)cm Packing:58x44x54cm/96pcs