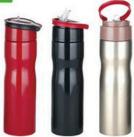

# PARTNERS

0.78L

Size:8.5x8.5x23(h)cm Packing:63.5x47x63.5cm/128pcs

Size:7x7x26.5(h)cm Packing:58x44x54cm/96pcs

0.9L

Size:7x7x26.5(h)cm Packing:58x44x54cm/96pcs

Size:7x7x26.5(h)cm Packing:58x44x54cm/96pcs