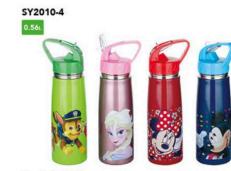

5x23(h)cm Packing:63.5x47x63.5cm/128pcs

SY930-5

0.781









0.58L

Packing:69x43.5x56cm/160pcs





Packing:69x43.5x56cm/160pcs

0.581





















-----







Size:7.3x5.2x17.2(h)cm Packing:53x42.5x36.5cm/360pcs

Size:8.5x7.3x19.5(h)cm Packing:68x39x56.5cm/112pcs

Size:8.5x7.3x16(h)cm Packing:50.5x50.5x57cm/126pcs















Size:8.5x7.3x21(h)cm Packing:66x44.5x56cm/112pcs

SY0201-1B 0.4L

SY0223F 0.5L













Packing:65x33x49cm/96pcs







Size:6.6x6.6x16(h)cm Packing:55x39x50cm/105pcs

SY0233G

0.5L

SY0229

Size:8.5x7.3x16(h)cm

Packing:50.5x50.5x57cm/126pcs

0.51



Size:6.6x6.6x18(h)cm Packing:55x39x50cm/105pcs

SY0233H





Size:7.3x6.3x18(h)cm



Size:7.3x6.3x18(h)cm Packing:65x33x49cm/96pcs

#### SY2010



Size:6.5x6.5x21.7(h)cm Packing:54x34.5x45cm/80pcs



Size:6.5x6.5x21.7(h)cm Packing:54x34.5x45cm/80pcs

#### SY2010-6

0.56L



Size:6.5x6.5x21.7(h)cm Packing:54x34.5x45cm/80pcs

# SY2010-8





Size:6.5x6.5x21.7(h)cm Packing:54x34.5x45cm/80pcs

## SY2011

0.78L



Size:7x7x25.2(h)cm Packing:58x37x53cm/80pcs

# SY2011-2 0.78L



Size:7x7x25.2(h)cm Packing:58x37x53cm/80pcs



Size:7x7x25.2(h)cm Packing:58x37x53cm/80pcs



SY2011-2





Size:7x7x25.2(h)cm Packing:58x37x53cm/80pcs

SY2011-3





Size:7x7x25.2(h)cm Packing:58x37x53cm/80pcs

SY2012





Size:8x8x28.5(h)cm Packing:58x42x59cm/70pcs

SY2012-2



Size:8x8x28.5(h)cm Packing:58x42x59cm/70pcs

SY2012-3



Size:8x8x28.5(h)cm Packing:58x42x59cm/70pcs

SY2013



Size:6.5x6.5x21.7(h)cm Packing:54x34.5x45cm/80pcs

SY2013-6



Size:6.5x6.5x21.7(h)cm Packing:54x34.5x45cm/80pcs

#### SY1010