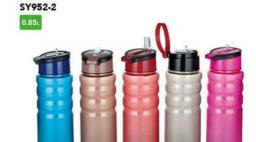

#### SY952

Size:7.8x7.8x23(h)cm Packing:64x49x48cm/96pcs

Size:7.8x7.8x23(h)cm Packing:64x49x48cm/96pcs

#### SY952-3

0.85L

Size:7.8x7.8x23(h)cm Packing:64x49x48cm/96pcs