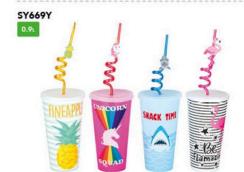

SY669-3 0.9L

Size:10x6.7x18(h)cm Packing:43x41x40cm/120pcs

Size:10x6.7x18(h)cm Packing:43x41x40cm/120pcs