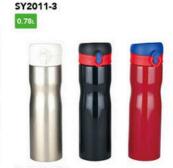

# SY2011-2 0.78L

Size:7x7x25.2(h)cm Packing:58x37x53cm/80pcs

Size:7x7x25.2(h)cm Packing:58x37x53cm/80pcs

SY2011-2

Size:7x7x25.2(h)cm Packing:58x37x53cm/80pcs

SY2011-3

Size:7x7x25.2(h)cm Packing:58x37x53cm/80pcs