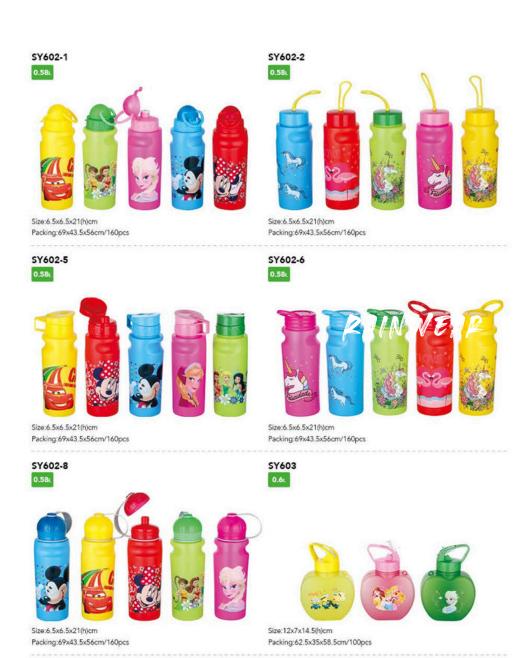

Packing:69x43.5x56cm/160pcs

Packing:69x43.5x56cm/160pcs

0.581

-----

Size:7.3x5.2x17.2(h)cm Packing:53x42.5x36.5cm/360pcs

Size:8.5x7.3x19.5(h)cm Packing:68x39x56.5cm/112pcs

Size:8.5x7.3x16(h)cm Packing:50.5x50.5x57cm/126pcs