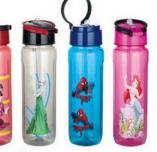

light of functions. Some products might function as a must-have in certain weather conditions, such as umbrellas, or sun glasses. Other items may serve as a means of attracting people, the way hats attract couples to come and try them on each other. Or maybe one product might be a candidate for a brand-token, having characteristics ideal for promoting purposes.

Our selection of merchandise has been adapted over time. After decades of experience with numerous insightful partnerships, we are constantly improving our ability to create value for our partners.

# PARTNERS



























































0.78L



Size:8.5x8.5x23(h)cm Packing:63.5x47x63.5cm/128pcs



Size:7x7x26.5(h)cm Packing:58x44x54cm/96pcs



0.9L



Size:7x7x26.5(h)cm Packing:58x44x54cm/96pcs





Size:7x7x26.5(h)cm Packing:58x44x54cm/96pcs

#### SY950-2

0.9L



Size:7x7x26.5(h)cm Packing:58x44x54cm/96pcs

SY950P



Size:7x7x26.5(h)cm Packing:58x44x54cm/96pcs

#### SY952



Size:7.8x7.8x23(h)cm Packing:64x49x48cm/96pcs



Size:7.8x7.8x23(h)cm Packing:64x49x48cm/96pcs

#### SY952-3

0.85L



Size:7.8x7.8x23(h)cm Packing:64x49x48cm/96pcs

#### SY953



Size:7.5x7.5x26.5(h)cm Packing:62x47x55cm/96pcs

#### SY953



Size:7.5x7.5x26.5(h)cm Packing:62x47x55cm/96pcs

#### SY953-2





Size:7.5x7.5x26.5(h)cm Packing:62x47x55cm/96pcs





Size:7.5x7.5x26.5(h)cm Packing:62x47x55cm/96pcs



Size:7.5x7.5x26.5(h)cm Packing:62x47x55cm/96pcs

# SY954 O.91 ATIMUSAS ATI

Size:7.5x7.5x26.5(h)cm Packing:62x47x55cm/96pcs



Size:7.5x7.5x26.5(h)cm Packing:62x47x55cm/96pcs

Packing:58x51x55cm/112pcs