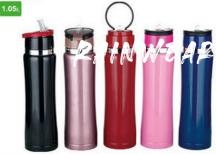

# SY954 O.91 ATIMUSAS ATI

Size:7.5x7.5x26.5(h)cm Packing:62x47x55cm/96pcs

Size:7.5x7.5x26.5(h)cm Packing:62x47x55cm/96pcs

Packing:58x51x55cm/112pcs

Size:7.5x7.5x26.5(h)cm Packing:62x47x55cm/96pcs

Size:6x6.5x17(h)cm

Packing:63.5x34x64cm/128pcs

Size:6x6.5x17(h)cm

Packing:63.5x34x64cm/128pcs

SY715-4

Packing:68x36x55cm/160pcs

Size:6x6x16(h)cm Packing:68x36x55cm/160pcs

SY715-5

Packing:68x38x54cm/160pcs