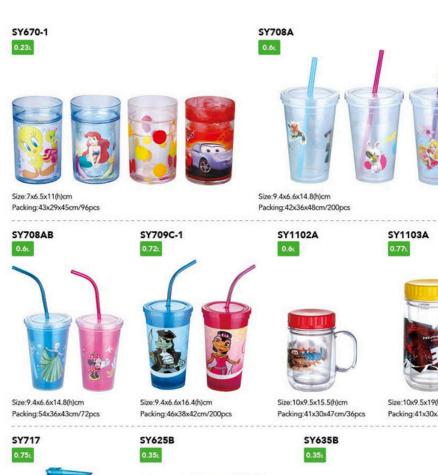

# PARTNERS

0.78L

Size:8.5x8.5x23(h)cm Packing:63.5x47x63.5cm/128pcs

Size:7x7x26.5(h)cm Packing:58x44x54cm/96pcs

0.9L

Size:7x7x26.5(h)cm Packing:58x44x54cm/96pcs

Size:7x7x26.5(h)cm Packing:58x44x54cm/96pcs

#### SY950-2

0.9L

Size:7x7x26.5(h)cm Packing:58x44x54cm/96pcs

SY950P

Size:7x7x26.5(h)cm Packing:58x44x54cm/96pcs

#### SY952

Size:7.8x7.8x23(h)cm Packing:64x49x48cm/96pcs

Size:7.8x7.8x23(h)cm Packing:64x49x48cm/96pcs

#### SY952-3

0.85L

Size:7.8x7.8x23(h)cm Packing:64x49x48cm/96pcs

#### SY953

Size:7.5x7.5x26.5(h)cm Packing:62x47x55cm/96pcs

#### SY953-2

Size:7.5x7.5x26.5(h)cm Packing:62x47x55cm/96pcs

Size:7.5x7.5x26.5(h)cm Packing:62x47x55cm/96pcs

Size:7.5x7.5x26.5(h)cm Packing:62x47x55cm/96pcs

# SY954 O.91 ATIMUSAS ATI

Size:7.5x7.5x26.5(h)cm Packing:62x47x55cm/96pcs

Size:7.5x7.5x26.5(h)cm Packing:62x47x55cm/96pcs

Packing:58x51x55cm/112pcs

Size:7.5x7.5x26.5(h)cm Packing:62x47x55cm/96pcs

Size:6x6.5x17(h)cm