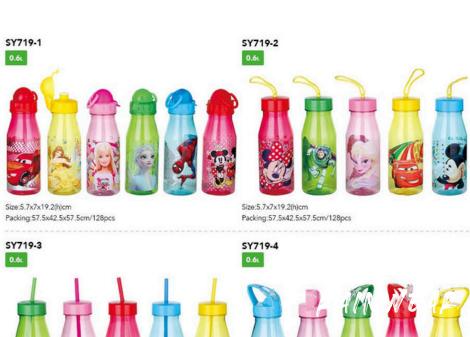

SY719 0.6L

Size:5.7x7x19.2(h)cm Packing:57.5x42.5x57.5cm/128pcs

Size:6.8x7x26(h)cm

Packing:51x51x50cm/120pcs

Size:6.8x7x26(h)cm

Packing:51x51x50cm/120pcs

Size:7.2x7x26(h)cm Packing:58x52x58cm/128pcs

SY924-5