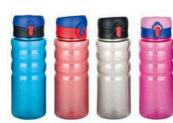

#### SY952

Size:7.8x7.8x23(h)cm Packing:64x49x48cm/96pcs

Size:7.8x7.8x23(h)cm Packing:64x49x48cm/96pcs

#### SY952-3

0.85L

Size:7.8x7.8x23(h)cm Packing:64x49x48cm/96pcs