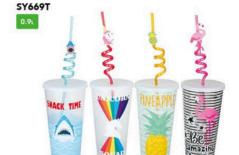

SY669-3 0.9L

Size:10x6.7x18(h)cm Packing:43x41x40cm/120pcs

Size:10x6.7x18(h)cm Packing:43x41x40cm/120pcs