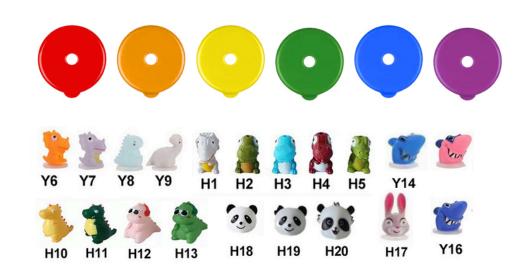

# SLUSH YARDS WITH FIGURINES

- Double Bubble Design
- 350 & 500ML
- Virgin PET Plastic
- Classified as Reusable cup by testing
- Delivered assabled
- Double Bubble yard & Assorted designs available
- Heat Transfer print
- Various lid colors available
- Hight: 28,5 and 34cm
- Print on lid
- 144/120pcs pr box
- Animal shaped lids available

SLUSH YARDS WITH FIGURINES