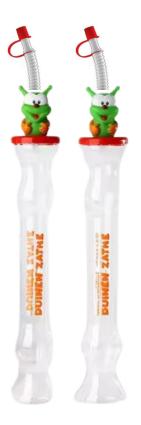

# SLUSH YARDS WITH FIGURINES

- Double Bubble Design
- 350 & 500ML
- Virgin PET Plastic
- Classified as Reusable cup by testing
- Delivered assabled
- Double Bubble yard & Assorted designs available
- Heat Transfer print
- Various lid colors available
- Hight: 28,5 and 34cm
- Print on lid
- 144/120pcs pr box
- Animal shaped lids available

SLUSH YARDS WITH FIGURINES