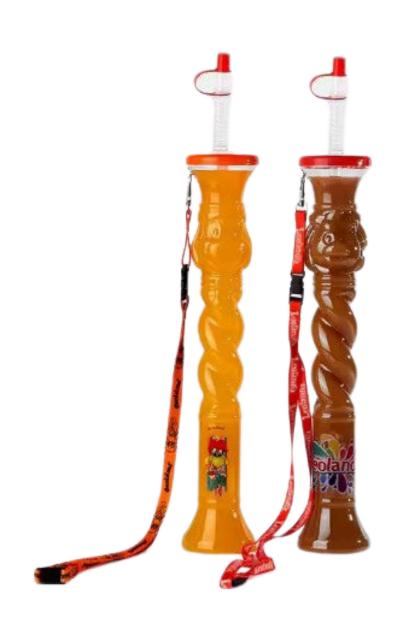

# SLUSH YARDS WITH FIGURINES

- Double Bubble Design
- 350 & 500ML
- Virgin PET Plastic
- Classified as Reusable cup by testing
- Delivered assabled
- Double Bubble yard & Assorted designs available
- Heat Transfer print
- Various lid colors available
- Hight: 28,5 and 34cm
- Print on lid
- 144/120pcs pr box
- Animal shaped lids available

SLUSH YARDS WITH FIGURINES