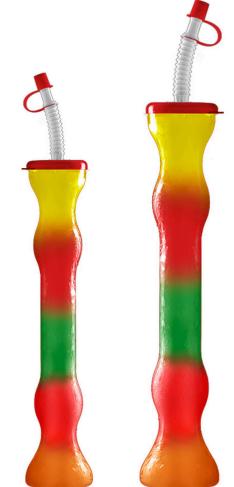

# CUSTOMMADE SLUSH YARDS MADE IN CHINA

- 350 & 500ML
- Virgin PET Plastic
- Classified as Reusable cup by testing
- Delivered assabled
- Heat Transfer print (If possible)
- Various lid colors available
- Hight: Custom
- Print on lid
- 144/120pcs pr box

CUSTOMMADE SLUSH YARDS MADE IN CHINA