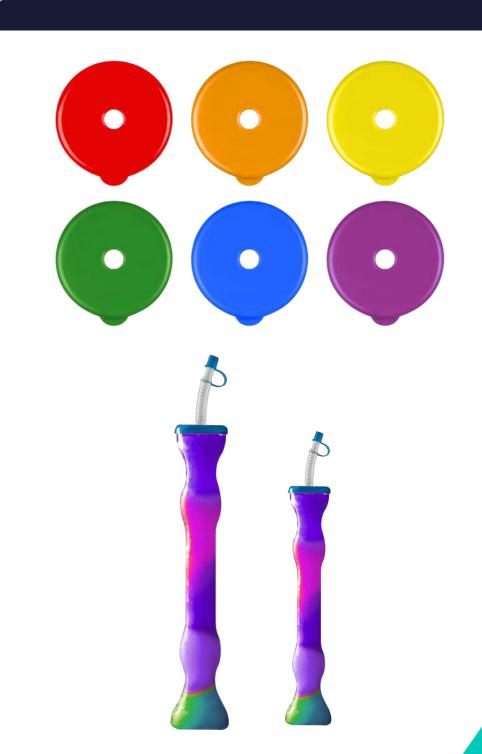

# EU MANUFACTURED SLUSH YARDS

- Double Bubble Design
- 350 & 500ML
- Virgin PET Plastic
- Repeat Migration tested (Reusable)
- Straw are not attached in each Yard. 120pcs straws is inside each bag in polybag
- Various lid colors available
- High Quality color sticker
- Hight: 28,5 and 32cm
- Print on lid
- 144/120pcs pr box
- Custommade design can be made

EU MANUFACTURED SLUSH YARDS