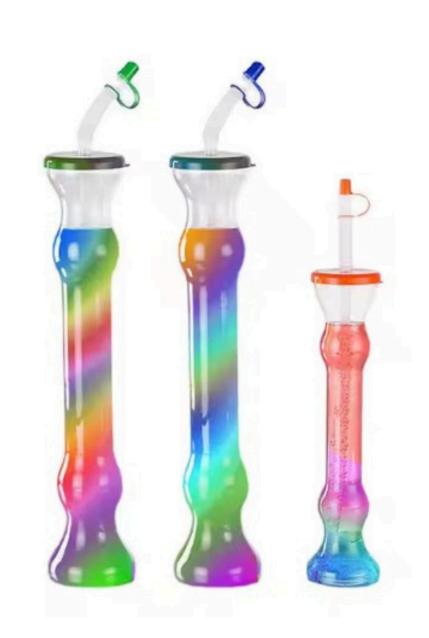

# SLUSH YARDS MADE IN CHINA

- Double Bubble Design
- 350 & 500ML
- Virgin PET Plastic
- Classified as Reusable cup by testing
- Delivered assabled
- Double Bubble yard & Assorted designs available
- Heat Transfer print
- Various lid colors available
- Hight: 28,5 and 34cm
- Print on lid
- 144/120pcs pr box
- Animal shaped lids available

SLUSH YARDS MADE IN CHINA