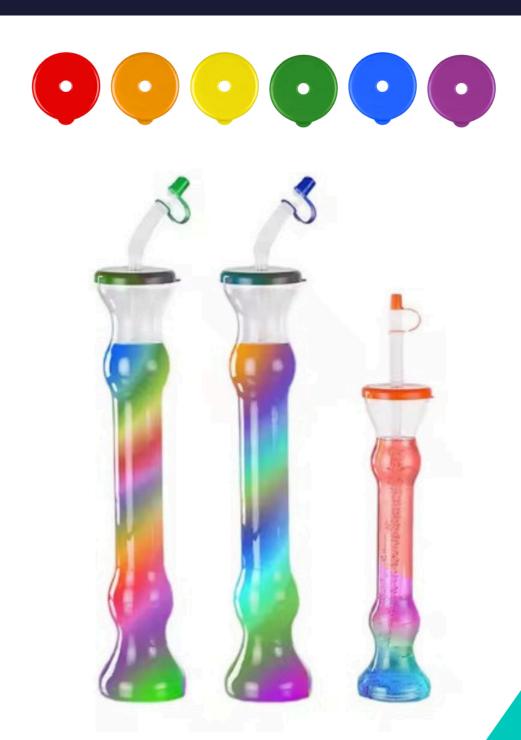

# EU MANUFACTURED SLUSH YARDS

- Double Bubble Design
- 350 & 500ML
- Virgin PET Plastic
- Repeat Migration tested (Reusable)
- Straw are not attached in each Yard. 120pcs straws is inside each bag in polybag
- Various lid colors available
- High Quality color sticker
- Hight: 28,5 and 32cm
- Print on lid
- 144/120pcs pr box
- Custommade design can be made

EU MANUFACTURED SLUSH YARDS

### EU MANUFACTURED SLUSH YARDS W. CLIP

- Double Bubble Design
- 350 & 500ML
- Virgin PET Plastic
- Classified as Reusable cup by testing
- Straw are not attached in each Yard. 120pcs straws is inside each bag in polybag
- High Quality color sticker
- Hight: 28,5 and 32cm
- Print on lid
- 144/120pcs pr box
- Custommade design can be made
- Clips for lanyards is an option

EU MANUFACTURED SLUSH YARDS W. CLIP