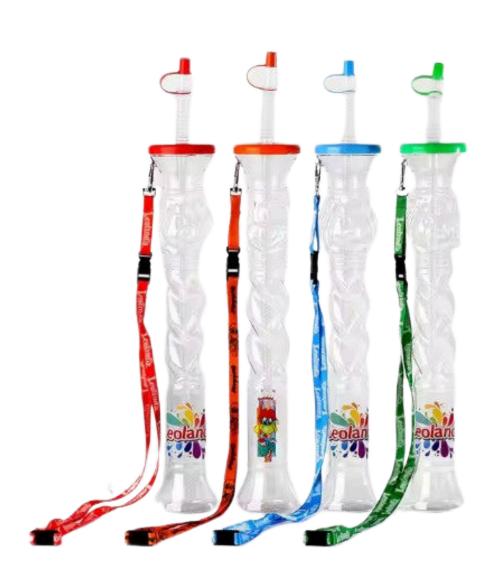

### EU MANUFACTURED SLUSH YARDS W. CLIP

- Double Bubble Design
- 350 & 500ML
- Virgin PET Plastic
- Classified as Reusable cup by testing
- Straw are not attached in each Yard. 120pcs straws is inside each bag in polybag
- High Quality color sticker
- Hight: 28,5 and 32cm
- Print on lid
- 144/120pcs pr box
- Custommade design can be made
- Clips for lanyards is an option

EU MANUFACTURED SLUSH YARDS W. CLIP