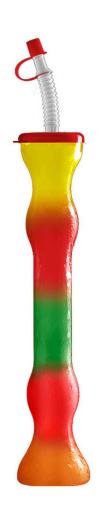

# SLUSH YARDS MADE IN CHINA

- Double Bubble Design
- 350 & 500ML
- Virgin PET Plastic
- Classified as Reusable cup by testing
- Delivered assabled
- Double Bubble yard & Assorted designs available
- Heat Transfer print
- Various lid colors available
- Hight: 28,5 and 34cm
- Print on lid
- 144/120pcs pr box
- Animal shaped lids available

SLUSH YARDS MADE IN CHINA