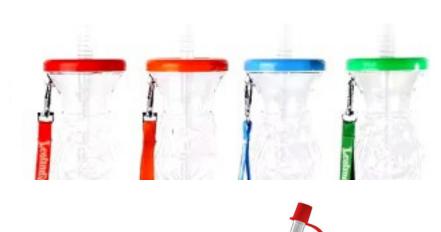

### EU MANUFACTURED SLUSH YARDS W. CLIP

- Double Bubble Design
- 350 & 500ML
- Virgin PET Plastic
- Classified as Reusable cup by testing
- Straw are not attached in each Yard. 120pcs straws is inside each bag in polybag
- High Quality color sticker
- Hight: 28,5 and 32cm
- Print on lid
- 144/120pcs pr box
- Custommade design can be made
- Clips for lanyards is an option

EU MANUFACTURED SLUSH YARDS W. CLIP